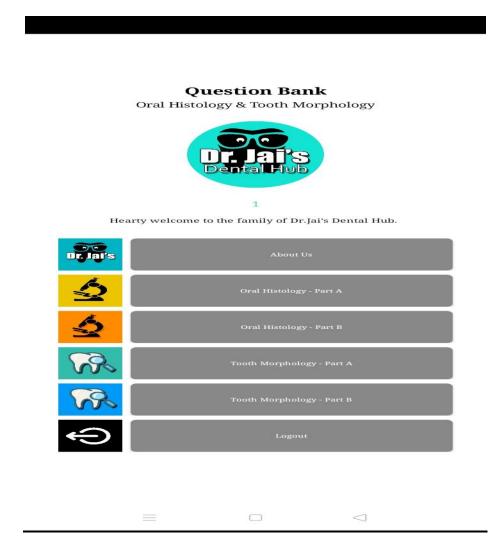

## 1. <u>EXCLUSIVE APP FOR STUDENTS IN THE SUBJECT OF ORAL</u> <u>HISTOLOGY BY DR. JAISANTOSH MANIKANDAN:</u>

| Year                          | 2020-21 |
|-------------------------------|---------|
| Number of teachers<br>trained | 73      |
| Total number of teachers      | 73      |